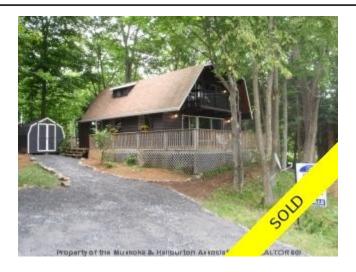

## 1672 Skyline Drive, Huntsville, ON, Canada

Image not found or type unknown

## Description

Hidden valley neighbourhood is a very unique and special place to live! this chalet is located across from hidden valley ski hill and down the road from your very own private beach and park on peninsula lake! warm up in front of your stone fireplace it's perfect after a day of skiing with you family. plenty of space for family and friends with 4 bedrooms and a finished basement. large corner lot has so much potential for growth. ask the agent's about a boat slip!view the hidden valley website at:www.hvmuskoka.com