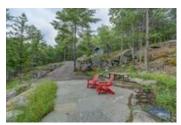

The Bunkie has a bedroom and a bathroom with spectacular views. Walk down the newly landscaped stone steps and stop by the new firepit.

The Boat house is something from a magazine. It is 900sqft of living space with a living room, kitchen, bedroom and bathroom. 600sqft of decks with glass railings so you can always see the lake.