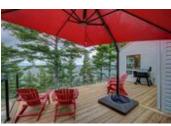

There is a 1500sqft cottage which has been newly renovated. The kitchen is so quaint and charming and views of Lake Muskoka. Walk out onto the decks with views and privacy.

The living room and dining room are so perfect and ideal for entertaining. The 3 bedrooms are wonderful for guests.

The Bunkie has a bedroom and a bathroom with spectacular views. Walk down the newly landscaped stone steps and stop by the new firepit.

The Boat house is something from a magazine. It is 900sqft of living space with a living room, kitchen, bedroom and bathroom. 600sqft of decks with glass railings so you can always see the lake.