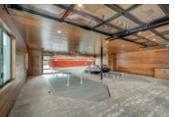

The Bunkie has a bedroom and a bathroom with spectacular views. Walk down the newly landscaped stone steps and stop by the new firepit.

The Boat house is something from a magazine. It is 900sqft of living space with a living room, kitchen, bedroom and bathroom. 600sqft of decks with glass railings so you can always see the lake.