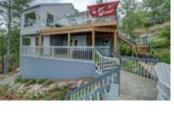

There is a 1500sqft cottage which has been newly renovated. The kitchen is so quaint and charming and views of Lake Muskoka. Walk out onto the decks with views and privacy.

The living room and dining room are so perfect and ideal for entertaining. The 3 bedrooms are wonderful for guests.

The Bunkie has a bedroom and a bathroom with spectacular views. Walk down the newly landscaped stone steps and stop by the new firepit.

The Boat house is something from a magazine. It is 900sqft of living space with a living room, kitchen, bedroom and bathroom. 600sqft of decks with glass railings so you can always see the lake.