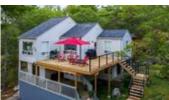

There is a 1500sqft cottage which has been newly renovated. The kitchen is so quaint and charming and views of Lake Muskoka. Walk out onto the decks with views and privacy.

The living room and dining room are so perfect and ideal for entertaining. The 3 bedrooms are wonderful for guests.

The Bunkie has a bedroom and a bathroom with spectacular views. Walk down the newly landscaped stone steps and stop by the new firepit.

The Boat house is something from a magazine. It is 900sqft of living space with a living room, kitchen, bedroom and bathroom. 600sqft of decks with glass railings so you can always see the lake.