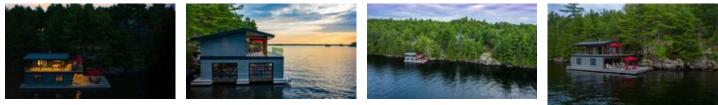

The Bunkie has a bedroom and a bathroom with spectacular views. Walk down the newly landscaped stone steps and stop by the new firepit.

The Boat house is something from a magazine. It is 900sqft of living space with a living room, kitchen, bedroom and bathroom. 600sqft of decks with glass railings so you can always see the lake.

Below the boathosue are 2 slips on hydraulic lifts and plenty for sun tanning. View the virtual tour online.