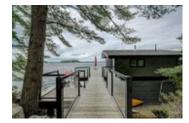

The Bunkie has a bedroom and a bathroom with spectacular views. Walk down the newly landscaped stone steps and stop by the new firepit.

The Boat house is something from a magazine. It is 900sqft of living space with a living room, kitchen, bedroom and bathroom. 600sqft of decks with glass railings so you can always see the lake.

Below the boathosue are 2 slips on hydraulic lifts and plenty for sun tanning. View the virtual tour online.