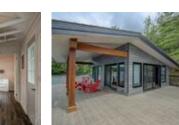

The Bunkie has a bedroom and a bathroom with spectacular views. Walk down the newly landscaped stone steps and stop by the new firepit.

The Boat house is something from a magazine. It is 900sqft of living space with a living room, kitchen, bedroom and bathroom. 600sqft of decks with glass railings so you can always see the lake.

Below the boathosue are 2 slips on hydraulic lifts and plenty for sun tanning. View the virtual tour online.