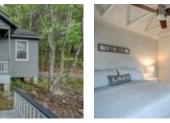

There is a 1500sqft cottage which has been newly renovated. The kitchen is so quaint and charming and views of Lake Muskoka. Walk out onto the decks with views and privacy.

The living room and dining room are so perfect and ideal for entertaining. The 3 bedrooms are wonderful for guests.

The Bunkie has a bedroom and a bathroom with spectacular views. Walk down the newly landscaped stone steps and stop by the new firepit.

The Boat house is something from a magazine. It is 900sqft of living space with a living room, kitchen, bedroom and bathroom. 600sqft of decks with glass railings so you can always see the lake.