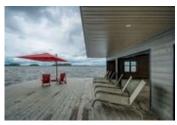

The Bunkie has a bedroom and a bathroom with spectacular views. Walk down the newly landscaped stone steps and stop by the new firepit.

The Boat house is something from a magazine. It is 900sqft of living space with a living room, kitchen, bedroom and bathroom. 600sqft of decks with glass railings so you can always see the lake.

Below the boathosue are 2 slips on hydraulic lifts and plenty for sun tanning. View the virtual tour online.