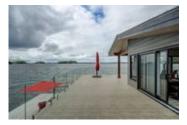

The Bunkie has a bedroom and a bathroom with spectacular views. Walk down the newly landscaped stone steps and stop by the new firepit.

The Boat house is something from a magazine. It is 900sqft of living space with a living room, kitchen, bedroom and bathroom. 600sqft of decks with glass railings so you can always see the lake.