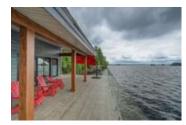

The Bunkie has a bedroom and a bathroom with spectacular views. Walk down the newly landscaped stone steps and stop by the new firepit.

The Boat house is something from a magazine. It is 900sqft of living space with a living room, kitchen, bedroom and bathroom. 600sqft of decks with glass railings so you can always see the lake.