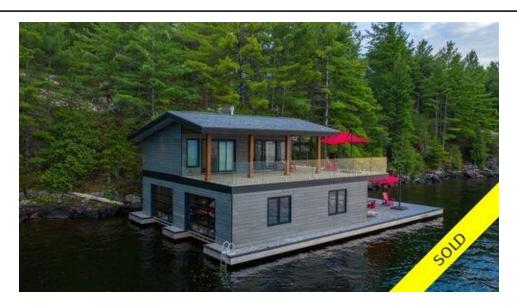

The Bunkie has a bedroom and a bathroom with spectacular views. Walk down the newly landscaped stone steps and stop by the new firepit.

The Boat house is something from a magazine. It is 900sqft of living space with a living room, kitchen, bedroom and bathroom. 600sqft of decks with glass railings so you can always see the lake.

Below the boathosue are 2 slips on hydraulic lifts and plenty for sun tanning. View the virtual tour online.