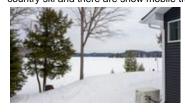

The lot is a gentle slope to the lakefront and the water is nice and clear. There are 2 - 12ft solid sections and a floating dock that is 20ft, the sun shines on the dock all day long. Located on a yearly maintained road. Ril lake is perfect for boating, canoeing, kayaking, fishing and in the winter it freezes over so you can cross country ski and there are snow mobile trails near by.