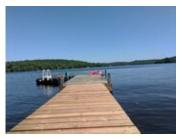

The lot is a gentle slope to the lakefront and the water is nice and clear. There are 2 - 12ft solid sections and a floating dock that is 20ft, the sun shines on the dock all day long. Located on a yearly maintained road. Ril lake is perfect for boating, canoeing, kayaking, fishing and in the winter it freezes over so you can cross country ski and there are snow mobile trails near by.