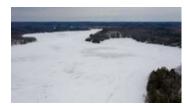

The lot is a gentle slope to the lakefront and the water is nice and clear. There are 2 - 12ft solid sections and a floating dock that is 20ft, the sun shines on the dock all day long. Located on a yearly maintained road. Ril lake is perfect for boating, canoeing, kayaking, fishing and in the winter it freezes over so you can cross country ski and there are snow mobile trails near by.