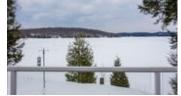

The lot is a gentle slope to the lakefront and the water is nice and clear. There are 2 - 12ft solid sections and a floating dock that is 20ft, the sun shines on the dock all day long. Located on a yearly maintained road. Ril lake is perfect for boating, canoeing, kayaking, fishing and in the winter it freezes over so you can cross country ski and there are snow mobile trails near by.