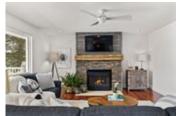

The living room is so cozy with the propane fireplace you will not want to leave! Lovely wood flooring throughout.

The master bedroom is a good size with a large closet. The two bedrooms are bright and spacious. The updated bathroom is just perfect! The laundry is easily accessible and the laundry room could be a pantry too.