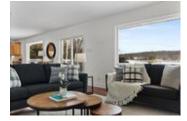

The living room is so cozy with the propane fireplace you will not want to leave! Lovely wood flooring throughout.

The master bedroom is a good size with a large closet. The two bedrooms are bright and spacious. The updated bathroom is just perfect! The laundry is easily accessible and the laundry room could be a pantry too.