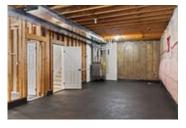

Walking into the newly updated foyer it is so bright and welcoming, the lower level is roughed in for a bathroom already and all you need to do is finish the drywall and create whatever you want it is a clean slate. A family room; an office or another bedroom.