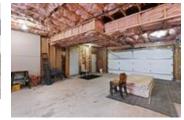

Walking into the newly updated foyer it is so bright and welcoming, the lower level is roughed in for a bathroom already and all you need to do is finish the drywall and create whatever you want it is a clean slate. A family room; an office or another bedroom.