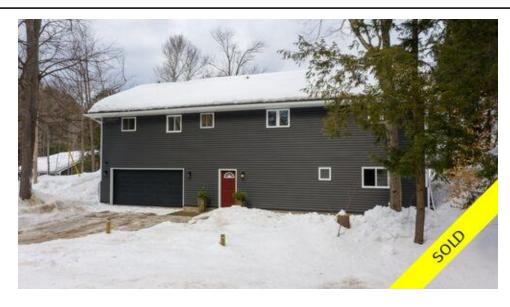

## 1315 Ril Lake South, Baysville, ON, P0A 1B0, Canada

lmage not found or type unknown

**Living Area** 2,600 sq.ft. 100 ft Lot Frontage

**Type** 

**Taxes** 

**Bedrooms** 3 **Bathroom** 1 full

## Description

Incredible opportunity to live on Ril Lake. Working from home ...here is your spot!

Fully winterized home or cottage never listed before on a Municipally maintained road. .So many updates all you need to do is move in.