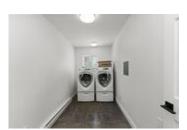

The living room is so cozy with the propane fireplace you will not want to leave! Lovely wood flooring throughout.

The master bedroom is a good size with a large closet. The two bedrooms are bright and spacious. The updated bathroom is just perfect! The laundry is easily accessible and the laundry room could be a pantry too.