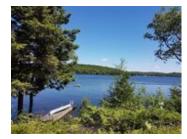

The lot is a gentle slope to the lakefront and the water is nice and clear. There are 2 - 12ft solid sections and a floating dock that is 20ft, the sun shines on the dock all day long. Located on a yearly maintained road. Ril lake is perfect for boating, canoeing, kayaking, fishing and in the winter it freezes over so you can cross country ski and there are snow mobile trails near by.