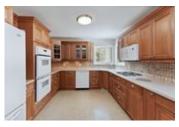

The upper level is open concept with clear views of Ril Lake. You are instantly captivated by the long wide views that you can see from the kitchen, living and dining areas. The walk out deck is great and easy to access from the dining area. The kitchen is perfect for entertaining and has so much storage.