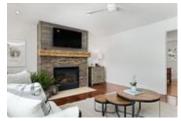

The living room is so cozy with the propane fireplace you will not want to leave! Lovely wood flooring throughout.

The master bedroom is a good size with a large closet. The two bedrooms are bright and spacious. The updated bathroom is just perfect! The laundry is easily accessible and the laundry room could be a pantry too.