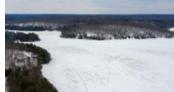

The lot is a gentle slope to the lakefront and the water is nice and clear. There are 2 - 12ft solid sections and a floating dock that is 20ft, the sun shines on the dock all day long. Located on a yearly maintained road. Ril lake is perfect for boating, canoeing, kayaking, fishing and in the winter it freezes over so you can cross country ski and there are snow mobile trails near by.