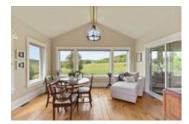

## Description

This gorgeous country property embodies peace and tranquility, and boasts 10 acres of rolling fields and hills only minutes from downtown Huntsville. A rare find. The open concept main floor features hardwood floors throughout and large windows that frame the pastoral meadow views on all sides. At the centre of the custom kitchen is a large island ideal for entertaining. The adjacent living room is spacious yet cozy, with a propane fireplace for chilly Muskoka winter evenings. The dining room, with its vaulted ceilings, and the attached Muskoka room provide the perfect place to watch the sunset. A wide front porch runs the length of the house and delivers yet another seating area, along with views of the front trees, the chicken coop, veggie garden and the mature perennial gardens. The master bedroom features a bright ensuite and walk-in closet. A large family room, bedroom, laundry area, cold cellar and plenty of storage space can be found in the lower level which has a walk up and separate entrance. Uniquely, this well cared-for property also includes a barn that has been in the family for a long time, as well as an additional garage/workshop. There is a road allowance to the Muskoka river - please ask LA for details. This piece of heaven possesses everything you need to make your dreams come true.