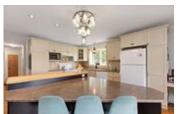

## Description

This gorgeous country property embodies peace and tranquility, and boasts 10 acres of rolling fields and hills only minutes from downtown Huntsville. A rare find. The open concept main floor features hardwood floors throughout and large windows that frame the pastoral meadow views on all sides. At the centre of the custom kitchen is a large island ideal for entertaining. The adjacent living room is spacious yet cozy, with a propane fireplace for chilly Muskoka winter evenings. The dining room, with its vaulted ceilings, and the attached Muskoka room provide the perfect place to watch the sunset. A wide front porch runs the length of the house and delivers yet another seating area, along with views of the front trees, the chicken coop, veggie garden and the mature perennial gardens. The master bedroom features a bright ensuite and walk-in closet. A large family room, bedroom, laundry area, cold cellar and plenty of storage space can be found in the lower level which has a walk up and separate entrance. Uniquely, this well cared-for property also includes a barn that has been in the family for a long time, as well as an additional garage/workshop. There is a road allowance to the Muskoka river - please ask LA for details. This piece of heaven possesses everything you need to make your dreams come true.