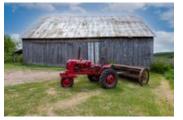

## Description

This gorgeous country property embodies peace and tranquility, and boasts 10 acres of rolling fields and hills only minutes from downtown Huntsville. A rare find. The open concept main floor features hardwood floors throughout and large windows that frame the pastoral meadow views on all sides. At the centre of the custom kitchen is a large island ideal for entertaining. The adjacent living room is spacious yet cozy, with a propane fireplace for chilly Muskoka winter evenings. The dining room, with its vaulted ceilings, and the attached Muskoka room provide the perfect place to watch the sunset. A wide front porch runs the length of the house and delivers yet another seating area, along with views of the front trees, the chicken coop, veggie garden and the mature perennial gardens. The master bedroom features a bright ensuite and walk-in closet. A large family room, bedroom, laundry area, cold cellar and plenty of storage space can be found in the lower level which has a walk up and separate entrance. Uniquely, this well cared-for property also includes a barn that has been in the family for a long time, as well as an additional garage/workshop. There is a road allowance to the Muskoka river - please ask LA for details. This piece of heaven possesses everything you need to make your dreams come true.