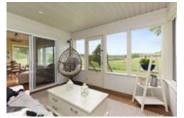

## Description

This gorgeous country property embodies peace and tranquility, and boasts 10 acres of rolling fields and hills only minutes from downtown Huntsville. A rare find. The open concept main floor features hardwood floors throughout and large windows that frame the pastoral meadow views on all sides. At the centre of the custom kitchen is a large island ideal for entertaining. The adjacent living room is spacious yet cozy, with a propane fireplace for chilly Muskoka winter evenings. The dining room, with its vaulted ceilings, and the attached Muskoka room provide the perfect place to watch the sunset. A wide front porch runs the length of the house and delivers yet another seating area, along with views of the front trees, the chicken coop, veggie garden and the mature perennial gardens. The master bedroom features a bright ensuite and walk-in closet. A large family room, bedroom, laundry area, cold cellar and plenty of storage space can be found in the lower level which has a walk up and separate entrance. Uniquely, this well cared-for property also includes a barn that has been in the family for a long time, as well as an additional garage/workshop. There is a road allowance to the Muskoka river - please ask LA for details. This piece of heaven possesses everything you need to make your dreams come true.