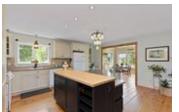

## Description

This gorgeous country property embodies peace and tranquility, and boasts 10 acres of rolling fields and hills only minutes from downtown Huntsville. A rare find. The open concept main floor features hardwood floors throughout and large windows that frame the pastoral meadow views on all sides. At the centre of the custom kitchen is a large island ideal for entertaining. The adjacent living room is spacious yet cozy, with a propane fireplace for chilly Muskoka winter evenings. The dining room, with its vaulted ceilings, and the attached Muskoka room provide the perfect place to watch the sunset. A wide front porch runs the length of the house and delivers yet another seating area, along with views of the front trees, the chicken coop, veggie garden and the mature perennial gardens. The master bedroom features a bright ensuite and walk-in closet. A large family room, bedroom, laundry area, cold cellar and plenty of storage space can be found in the lower level which has a walk up and separate entrance. Uniquely, this well cared-for property also includes a barn that has been in the family for a long time, as well as an additional garage/workshop. There is a road allowance to the Muskoka river - please ask LA for details. This piece of heaven possesses everything you need to make your dreams come true.