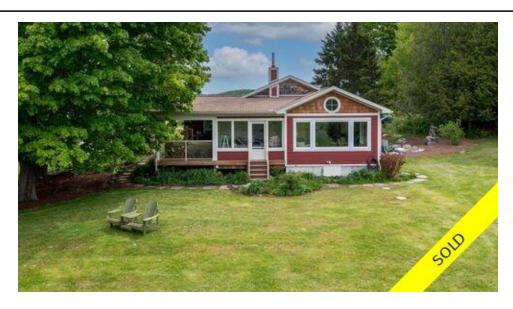

## Description

This gorgeous country property embodies peace and tranquility, and boasts 10 acres of rolling fields and hills only minutes from downtown Huntsville. A rare find. The open concept main floor features hardwood floors throughout and large windows that frame the pastoral meadow views on all sides. At the centre of the custom kitchen is a large island ideal for entertaining. The adjacent living room is spacious yet cozy, with a propane fireplace for chilly Muskoka winter evenings. The dining room, with its vaulted ceilings, and the attached Muskoka room provide the perfect place to watch the sunset. A wide front porch runs the length of the house and delivers yet another seating area, along with views of the front trees, the chicken coop, veggie garden and the mature perennial gardens. The master bedroom features a bright ensuite and walk-in closet. A large family room, bedroom, laundry area, cold cellar and plenty of storage space can be found in the lower level which has a walk up and separate entrance. Uniquely, this well cared-for property also includes a barn that has been in the family for a long time, as well as an additional garage/workshop. There is a road allowance to the Muskoka river - please ask LA for details. This piece of heaven possesses everything you need to make your dreams come true.