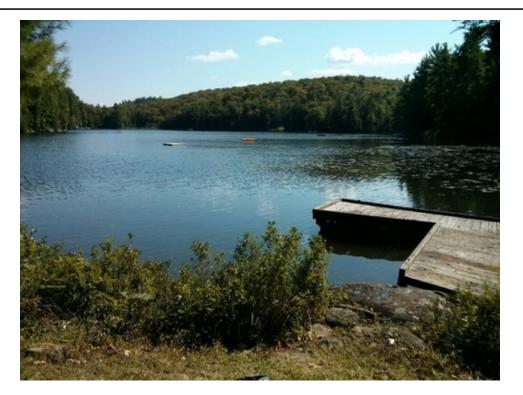

## Description

Starter Cottage on Wren Lake Located just south of Dorset, this SW facing 3 bedroom cottage is a charmer. Vaulted ceilings, bright, open concept with a wood burning fireplace. Beautiful lake views from either deck. Many recent upgrades and ready to move in! Wren Lake is part of the Black River Canoe Route and spans to Lake Simcoe! Come take a look at this well maintained cottage with a natural setting. Newer cedar front deck; new side deck and stairs; newer roof; newer flooring and freshly painted bedrooms. There is property behind the cottage.