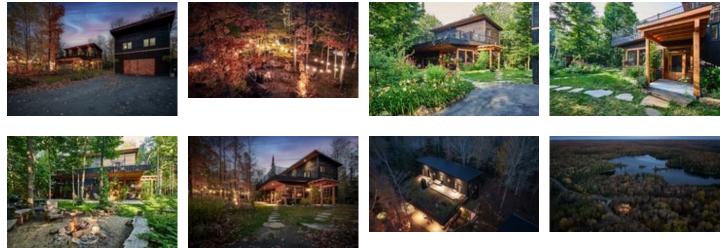

## Description

This property is a true inspiration. From the moment you arrive and see the romantic driveway, to exploring the beautiful gardens and touring the home, you'll be captivated by its unique charm. The serene and peaceful atmosphere will transport you to a world of tranquility, where you can relax and enjoy life's simple pleasures. The living space is both cozy and expansive, creating the perfect balance between comfort and luxury. The chef's kitchen is a dream come true, with concrete counters, a private pantry, and a restaurant-grade walk-in fridge. The primary bedroom is a peaceful retreat, offering a private patio and hot tub area where you can stargaze and immerse yourself in the lush garden. Upstairs, the two additional bedrooms and full bathroom continue the trend of indoor/outdoor living, with walkouts to the breathtaking 'living roof'. This unique feature perfectly embodies the eco-conscious principles that were used in constructing this masterpiece. The double detached garage with a second-story loft is a wonderful extension of the living space, providing endless possibilities for creativity and relaxation. This private sanctuary is the ultimate escape, surrounded by nature and only moments away from the vibrant heart of Huntsville.