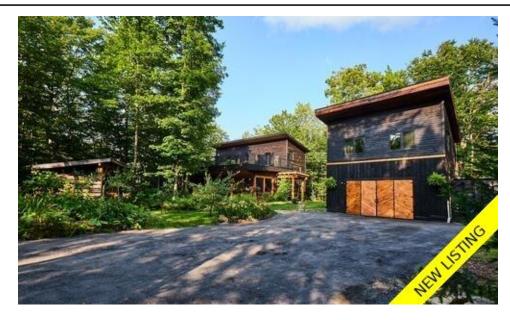

## 979 Hutcheson Rd, Huntsville, Huntsville, ON, P0A 1H0, Canada

## Description

This property is a true inspiration. From the moment you arrive and see the romantic driveway, to exploring the beautiful gardens and touring the home, you'll be captivated by its unique charm. The serene and peaceful atmosphere will transport you to a world of tranquility, where you can relax and enjoy life's simple pleasures. The living space is both cozy and expansive, creating the perfect balance between comfort and luxury. The chef's kitchen is a dream come true, with concrete counters, a private pantry, and a restaurant-grade walk-in fridge. The primary bedroom is a peaceful retreat, offering a private patio and hot tub area where you can stargaze and immerse yourself in the lush garden. Upstairs, the two additional bedrooms and full bathroom continue the trend of indoor/outdoor living, with walkouts to the breathtaking 'living roof'. This unique feature perfectly embodies the eco-conscious principles that were used in constructing this masterpiece. The double detached garage with a second-story loft is a wonderful extension of the living space, providing endless possibilities for creativity and relaxation. This private sanctuary is the ultimate escape, surrounded by nature and only moments away from the vibrant heart of Huntsville.