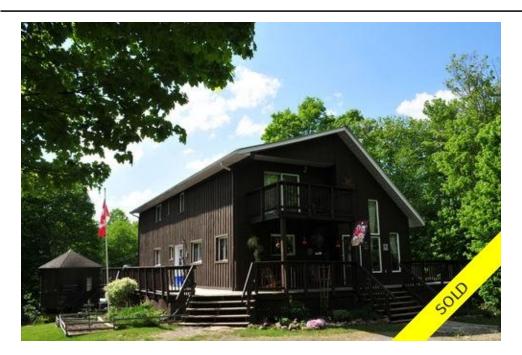

## Description

Country living at its best, within close proximity to all the amenities of the Town of Huntsville. Large, 2-level home that exudes pride-of-ownership, 5-bedrooms, 4 bathrooms, well-established Bed & Breakfast operation and a huge tract of land (98 acres) with ponds, streams and trails for hiking, ATVing, snowshoeing, snowmobiling, hunting and cross-country skiing. 4-season road access. Home includes many features and tasteful decor/finishings, lofted ceilings in living room and dining area, large eat-in kitchen, many rooms with walkouts to landscaped grounds, hot tub or wrap-around sundecking, 240` drilled well, hardwood flooring, two cosy wood burning units, bright windows to the outdoors, open feeling in rooms, lots of interesting nooks & crannies, views to forest and valley sunsets, cold room, work shop, garden & wood shed, etc. Close to lakes and crown land, minutes from Algonquin Park. Ample maple trees for maple syrup production.