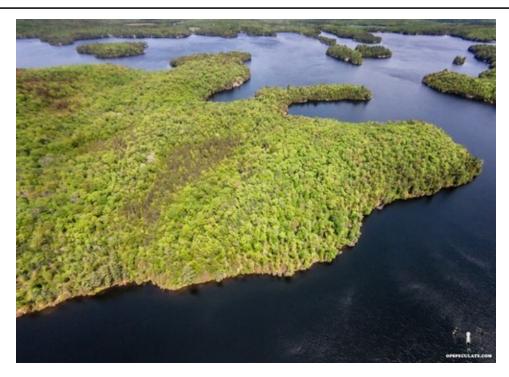

## Horn Lake, Magnetawan, ON, P0A 1C0, Canada

Property Value \$499,900

Type Vacant Land

Style 2000 foot water frontage

Taxes 2423 (2016)

Lot Size Area 52 acres

## Description

This listing is a pleasure to see and to explore. This a unique find located on Horn Lake with approximately 2000 feet of water frontage and the lot consisting of 52 acres.

This vacant land consists of rolling hills and enough flat area in order to build a cottage or a home. There is a mixture of hardwood, beech,maple and birch trees which give the area the natural beauty. Horn Lake is a spring-fed lake with an estimated perimeter of 22 kilometres.

This vacant land has a sandy beach and is conducive to water sports, fishing and boating. 25% of the area is protected Crown Land which allows for peace and quiet for those who wish to absorb the beauty of this pristine lake. Horn Lake boasts a depth in some places of 130 feet which allows for the habitat of Bass, Perch and Lake Trout.