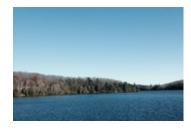

## Description

This listing is a pleasure to see and to explore. This a unique find located on Horn Lake with approximately 2000 feet of water frontage and the lot consisting of 52 acres.

This vacant land consists of rolling hills and enough flat area in order to build a cottage or a home. There is a mixture of hardwood, beech,maple and birch trees which give the area the natural beauty. Horn Lake is a spring-fed lake with an estimated perimeter of 22 kilometres.

This vacant land has a sandy beach and is conducive to water sports, fishing and boating. 25% of the area is protected Crown Land which allows for peace and quiet for those who wish to absorb the beauty of this pristine lake. Horn Lake boasts a depth in some places of 130 feet which allows for the habitat of Bass, Perch and Lake Trout.