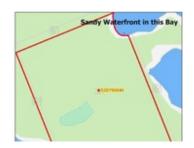

This vacant land has a sandy beach and is conducive to water sports, fishing and boating. 25% of the area is protected Crown Land which allows for peace and quiet for those who wish to absorb the beauty of this pristine lake. Horn Lake boasts a depth in some places of 130 feet which allows for the habitat of Bass, Perch and Lake Trout.