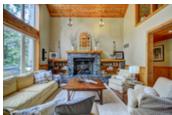

## Description

Executive Muskoka retreat with 4850 sqft on Glorious Lake of Bays the second largest lake in Muskoka. There are Five large sized bedrooms and Four bathrooms which create the perfect getaway for a large family. Open concept living room & dining room with walkout onto the large deck with fabulous views. A perfect kitchen for the inner Gourmet with builtin appliances and plenty of room to prepare the perfect meal. The Main floor Muskoka room is vast with pine walls and plenty of light from the large windows and a walkout onto the deck. The main floor master bedroom and ensuite are ideal for the ultimate in privacy. Two more bedrooms and bathroom complete the main floor. The upper area is a loft and could be the best kept secret as a oce away from any hustle and bustle. The lower level is outstanding with 3 bedrooms and 2 bathrooms. The theater room is nothing but spectacular plus there is a family room with pool table and gas fireplace. The wet bar and walkout onto the stone patio and Built in BBQ area are perfect for entertaining. The 2 slip boathouse with large deck above is great for taking in the Muskoka sunshine. Featuring 4.89 acres and 462 feet of frontage you have the ultimate getaway. Included are 2 insulated garages and a bunkie. You will never want to leave.