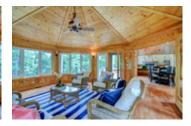

## Description

Executive Muskoka retreat with 4850 sqft on Glorious Lake of Bays the second largest lake in Muskoka. There are Five large sized bedrooms and Four bathrooms which create the perfect getaway for a large family. Open concept living room & dining room with walkout onto the large deck with fabulous views. A perfect kitchen for the inner Gourmet with builtin appliances and plenty of room to prepare the perfect meal. The Main floor Muskoka room is vast with pine walls and plenty of light from the large windows and a walkout onto the deck. The main floor master bedroom and ensuite are ideal for the ultimate in privacy. Two more bedrooms and bathroom complete the main floor. The upper area is a loft and could be the best kept secret as a oce away from any hustle and bustle. The lower level is outstanding with 3 bedrooms and 2 bathrooms. The theater room is nothing but spectacular plus there is a family room with pool table and gas fireplace. The wet bar and walkout onto the stone patio and Built in BBQ area are perfect for entertaining. The 2 slip boathouse with large deck above is great for taking in the Muskoka sunshine. Featuring 4.89 acres and 462 feet of frontage you have the ultimate getaway. Included are 2 insulated garages and a bunkie. You will never want to leave.