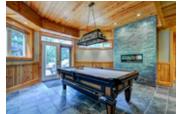

## Description

Executive Muskoka retreat with 4850 sqft on Glorious Lake of Bays the second largest lake in Muskoka. There are Five large sized bedrooms and Four bathrooms which create the perfect getaway for a large family. Open concept living room & dining room with walkout onto the large deck with fabulous views. A perfect kitchen for the inner Gourmet with builtin appliances and plenty of room to prepare the perfect meal. The Main floor Muskoka room is vast with pine walls and plenty of light from the large windows and a walkout onto the deck. The main floor master bedroom and ensuite are ideal for the ultimate in privacy. Two more bedrooms and bathroom complete the main floor. The upper area is a loft and could be the best kept secret as a oce away from any hustle and bustle. The lower level is outstanding with 3 bedrooms and 2 bathrooms. The theater room is nothing but spectacular plus there is a family room with pool table and gas fireplace. The wet bar and walkout onto the stone patio and Built in BBQ area are perfect for entertaining. The 2 slip boathouse with large deck above is great for taking in the Muskoka sunshine. Featuring 4.89 acres and 462 feet of frontage you have the ultimate getaway. Included are 2 insulated garages and a bunkie. You will never want to leave.