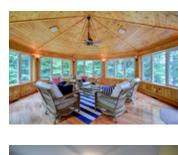

## Description

Executive Muskoka retreat with 4850 sqft on Glorious Lake of Bays the second largest lake in Muskoka. There are Five large sized bedrooms and Four bathrooms which create the perfect getaway for a large family. Open concept living room & dining room with walkout onto the large deck with fabulous views. A perfect kitchen for the inner Gourmet with builtin appliances and plenty of room to prepare the perfect meal. The Main floor Muskoka room is vast with pine walls and plenty of light from the large windows and a walkout onto the deck. The main floor master bedroom and ensuite are ideal for the ultimate in privacy. Two more bedrooms and bathroom complete the main floor. The upper area is a loft and could be the best kept secret as a oce away from any hustle and bustle. The lower level is outstanding with 3 bedrooms and 2 bathrooms. The theater room is nothing but spectacular plus there is a family room with pool table and gas fireplace. The wet bar and walkout onto the stone patio and Built in BBQ area are perfect for entertaining. The 2 slip boathouse with large deck above is great for taking in the Muskoka sunshine. Featuring 4.89 acres and 462 feet of frontage you have the ultimate getaway. Included are 2 insulated garages and a bunkie. You will never want to leave.