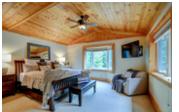

## Description

Executive Muskoka retreat with 4850 sqft on Glorious Lake of Bays the second largest lake in Muskoka. There are Five large sized bedrooms and Four bathrooms which create the perfect getaway for a large family. Open concept living room & dining room with walkout onto the large deck with fabulous views. A perfect kitchen for the inner Gourmet with builtin appliances and plenty of room to prepare the perfect meal. The Main floor Muskoka room is vast with pine walls and plenty of light from the large windows and a walkout onto the deck. The main floor master bedroom and ensuite are ideal for the ultimate in privacy. Two more bedrooms and bathroom complete the main floor. The upper area is a loft and could be the best kept secret as a oce away from any hustle and bustle. The lower level is outstanding with 3 bedrooms and 2 bathrooms. The theater room is nothing but spectacular plus there is a family room with pool table and gas fireplace. The wet bar and walkout onto the stone patio and Built in BBQ area are perfect for entertaining. The 2 slip boathouse with large deck above is great for taking in the Muskoka sunshine. Featuring 4.89 acres and 462 feet of frontage you have the ultimate getaway. Included are 2 insulated garages and a bunkie. You will never want to leave.