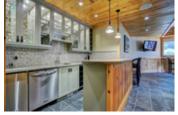

## Description

Executive Muskoka retreat with 4850 sqft on Glorious Lake of Bays the second largest lake in Muskoka. There are Five large sized bedrooms and Four bathrooms which create the perfect getaway for a large family. Open concept living room & dining room with walkout onto the large deck with fabulous views. A perfect kitchen for the inner Gourmet with builtin appliances and plenty of room to prepare the perfect meal. The Main floor Muskoka room is vast with pine walls and plenty of light from the large windows and a walkout onto the deck. The main floor master bedroom and ensuite are ideal for the ultimate in privacy. Two more bedrooms and bathroom complete the main floor. The upper area is a loft and could be the best kept secret as a oce away from any hustle and bustle. The lower level is outstanding with 3 bedrooms and 2 bathrooms. The theater room is nothing but spectacular plus there is a family room with pool table and gas fireplace. The wet bar and walkout onto the stone patio and Built in BBQ area are perfect for entertaining. The 2 slip boathouse with large deck above is great for taking in the Muskoka sunshine. Featuring 4.89 acres and 462 feet of frontage you have the ultimate getaway. Included are 2 insulated garages and a bunkie. You will never want to leave.