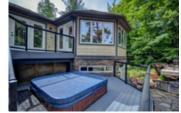

## Description

Executive Muskoka retreat with 4850 sqft on Glorious Lake of Bays the second largest lake in Muskoka. There are Five large sized bedrooms and Four bathrooms which create the perfect getaway for a large family. Open concept living room & dining room with walkout onto the large deck with fabulous views. A perfect kitchen for the inner Gourmet with builtin appliances and plenty of room to prepare the perfect meal. The Main floor Muskoka room is vast with pine walls and plenty of light from the large windows and a walkout onto the deck. The main floor master bedroom and ensuite are ideal for the ultimate in privacy. Two more bedrooms and bathroom complete the main floor. The upper area is a loft and could be the best kept secret as a oce away from any hustle and bustle. The lower level is outstanding with 3 bedrooms and 2 bathrooms. The theater room is nothing but spectacular plus there is a family room with pool table and gas fireplace. The wet bar and walkout onto the stone patio and Built in BBQ area are perfect for entertaining. The 2 slip boathouse with large deck above is great for taking in the Muskoka sunshine. Featuring 4.89 acres and 462 feet of frontage you have the ultimate getaway. Included are 2 insulated garages and a bunkie. You will never want to leave.