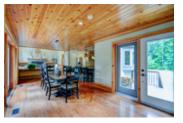

## Description

Executive Muskoka retreat with 4850 sqft on Glorious Lake of Bays the second largest lake in Muskoka. There are Five large sized bedrooms and Four bathrooms which create the perfect getaway for a large family. Open concept living room & dining room with walkout onto the large deck with fabulous views. A perfect kitchen for the inner Gourmet with builtin appliances and plenty of room to prepare the perfect meal. The Main floor Muskoka room is vast with pine walls and plenty of light from the large windows and a walkout onto the deck. The main floor master bedroom and ensuite are ideal for the ultimate in privacy. Two more bedrooms and bathroom complete the main floor. The upper area is a loft and could be the best kept secret as a oce away from any hustle and bustle. The lower level is outstanding with 3 bedrooms and 2 bathrooms. The theater room is nothing but spectacular plus there is a family room with pool table and gas fireplace. The wet bar and walkout onto the stone patio and Built in BBQ area are perfect for entertaining. The 2 slip boathouse with large deck above is great for taking in the Muskoka sunshine. Featuring 4.89 acres and 462 feet of frontage you have the ultimate getaway. Included are 2 insulated garages and a bunkie. You will never want to leave.