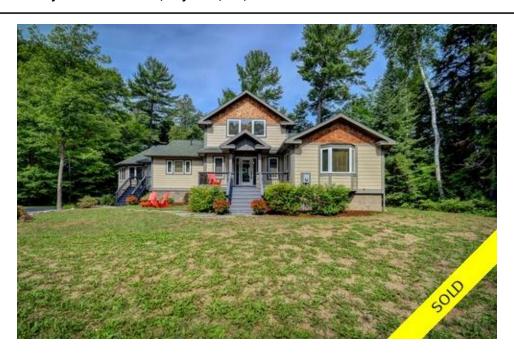

## 1051 Kelly Road in Muskoka, Baysville, ON, Canada

| Property Value | \$1,799,900  |
|----------------|--------------|
| Туре           | Cottage      |
| Basement       | Finished     |
| Living Area    | 4,850 sq.ft. |
| Lot Frontage   | 463 ft       |
| Lot Size Area  | 4.89 acres   |
| Bedrooms       | 5            |
| Bathrooms      | 4 full       |

## Description

Executive Muskoka retreat with 4850 sqft on Glorious Lake of Bays the second largest lake in Muskoka. There are Five large sized bedrooms and Four bathrooms which create the perfect getaway for a large family. Open concept living room & dining room with walkout onto the large deck with fabulous views. A perfect kitchen for the inner Gourmet with builtin appliances and plenty of room to prepare the perfect meal. The Main floor Muskoka room is vast with pine walls and plenty of light from the large windows and a walkout onto the deck. The main floor master bedroom and ensuite are ideal for the ultimate in privacy. Two more bedrooms and bathroom complete the main floor. The upper area is a loft and could be the best kept secret as a oce away from any hustle and bustle. The lower level is outstanding with 3 bedrooms and 2 bathrooms. The theater room is nothing but spectacular plus there is a family room with pool table and gas fireplace. The wet bar and walkout onto the stone patio and Built in BBQ area are perfect for entertaining. The 2 slip boathouse with large deck above is great for taking in the Muskoka sunshine. Featuring 4.89 acres and 462 feet of frontage you have the ultimate getaway. Included are 2 insulated garages and a bunkie. You will never want to leave.