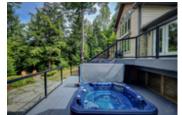

## Description

Executive Muskoka retreat with 4850 sqft on Glorious Lake of Bays the second largest lake in Muskoka. There are Five large sized bedrooms and Four bathrooms which create the perfect getaway for a large family. Open concept living room & dining room with walkout onto the large deck with fabulous views. A perfect kitchen for the inner Gourmet with builtin appliances and plenty of room to prepare the perfect meal. The Main floor Muskoka room is vast with pine walls and plenty of light from the large windows and a walkout onto the deck. The main floor master bedroom and ensuite are ideal for the ultimate in privacy. Two more bedrooms and bathroom complete the main floor. The upper area is a loft and could be the best kept secret as a oce away from any hustle and bustle. The lower level is outstanding with 3 bedrooms and 2 bathrooms. The theater room is nothing but spectacular plus there is a family room with pool table and gas fireplace. The wet bar and walkout onto the stone patio and Built in BBQ area are perfect for entertaining. The 2 slip boathouse with large deck above is great for taking in the Muskoka sunshine. Featuring 4.89 acres and 462 feet of frontage you have the ultimate getaway. Included are 2 insulated garages and a bunkie. You will never want to leave.