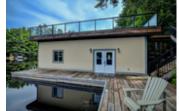

## Description

Executive Muskoka retreat with 4850 sqft on Glorious Lake of Bays the second largest lake in Muskoka. There are Five large sized bedrooms and Four bathrooms which create the perfect getaway for a large family. Open concept living room & dining room with walkout onto the large deck with fabulous views. A perfect kitchen for the inner Gourmet with builtin appliances and plenty of room to prepare the perfect meal. The Main floor Muskoka room is vast with pine walls and plenty of light from the large windows and a walkout onto the deck. The main floor master bedroom and ensuite are ideal for the ultimate in privacy. Two more bedrooms and bathroom complete the main floor. The upper area is a loft and could be the best kept secret as a oce away from any hustle and bustle. The lower level is outstanding with 3 bedrooms and 2 bathrooms. The theater room is nothing but spectacular plus there is a family room with pool table and gas fireplace. The wet bar and walkout onto the stone patio and Built in BBQ area are perfect for entertaining. The 2 slip boathouse with large deck above is great for taking in the Muskoka sunshine. Featuring 4.89 acres and 462 feet of frontage you have the ultimate getaway. Included are 2 insulated garages and a bunkie. You will never want to leave.