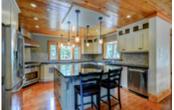

## Description

Executive Muskoka retreat with 4850 sqft on Glorious Lake of Bays the second largest lake in Muskoka. There are Five large sized bedrooms and Four bathrooms which create the perfect getaway for a large family. Open concept living room & dining room with walkout onto the large deck with fabulous views. A perfect kitchen for the inner Gourmet with builtin appliances and plenty of room to prepare the perfect meal. The Main floor Muskoka room is vast with pine walls and plenty of light from the large windows and a walkout onto the deck. The main floor master bedroom and ensuite are ideal for the ultimate in privacy. Two more bedrooms and bathroom complete the main floor. The upper area is a loft and could be the best kept secret as a oce away from any hustle and bustle. The lower level is outstanding with 3 bedrooms and 2 bathrooms. The theater room is nothing but spectacular plus there is a family room with pool table and gas fireplace. The wet bar and walkout onto the stone patio and Built in BBQ area are perfect for entertaining. The 2 slip boathouse with large deck above is great for taking in the Muskoka sunshine. Featuring 4.89 acres and 462 feet of frontage you have the ultimate getaway. Included are 2 insulated garages and a bunkie. You will never want to leave.