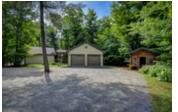

## Description

Executive Muskoka retreat with 4850 sqft on Glorious Lake of Bays the second largest lake in Muskoka. There are Five large sized bedrooms and Four bathrooms which create the perfect getaway for a large family. Open concept living room & dining room with walkout onto the large deck with fabulous views. A perfect kitchen for the inner Gourmet with builtin appliances and plenty of room to prepare the perfect meal. The Main floor Muskoka room is vast with pine walls and plenty of light from the large windows and a walkout onto the deck. The main floor master bedroom and ensuite are ideal for the ultimate in privacy. Two more bedrooms and bathroom complete the main floor. The upper area is a loft and could be the best kept secret as a oce away from any hustle and bustle. The lower level is outstanding with 3 bedrooms and 2 bathrooms. The theater room is nothing but spectacular plus there is a family room with pool table and gas fireplace. The wet bar and walkout onto the stone patio and Built in BBQ area are perfect for entertaining. The 2 slip boathouse with large deck above is great for taking in the Muskoka sunshine. Featuring 4.89 acres and 462 feet of frontage you have the ultimate getaway. Included are 2 insulated garages and a bunkie. You will never want to leave.