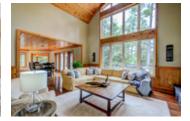

## Description

Executive Muskoka retreat with 4850 sqft on Glorious Lake of Bays the second largest lake in Muskoka. There are Five large sized bedrooms and Four bathrooms which create the perfect getaway for a large family. Open concept living room & dining room with walkout onto the large deck with fabulous views. A perfect kitchen for the inner Gourmet with builtin appliances and plenty of room to prepare the perfect meal. The Main floor Muskoka room is vast with pine walls and plenty of light from the large windows and a walkout onto the deck. The main floor master bedroom and ensuite are ideal for the ultimate in privacy. Two more bedrooms and bathroom complete the main floor. The upper area is a loft and could be the best kept secret as a oce away from any hustle and bustle. The lower level is outstanding with 3 bedrooms and 2 bathrooms. The theater room is nothing but spectacular plus there is a family room with pool table and gas fireplace. The wet bar and walkout onto the stone patio and Built in BBQ area are perfect for entertaining. The 2 slip boathouse with large deck above is great for taking in the Muskoka sunshine. Featuring 4.89 acres and 462 feet of frontage you have the ultimate getaway. Included are 2 insulated garages and a bunkie. You will never want to leave.