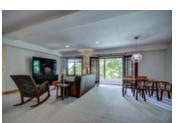

## Description

Wonderful opportunity to be on glorious Fairy Lake. Located minutes to downtown Huntsville this property is ideal. 193 feet of frontage on the river with 2 acres. Enjoy sunsets with North West Exposure. Newly landscaped down to the waterfront with a Gazebo and brand new dock 40x8feet. So much seating you can watch the boats go by into Peninsula lake. This 4000 sqft log home or chalet is gorgeous. The large porch offers you more seating and an area to watch the birds. Hardwood flooring throughout the main floor with a custom built stone gas fireplace - can you see the heart in the stone? Open concept design with a bright kitchen and a walk out onto the spacious Muskoka room and deck. All overlooking the gently sloping property - perfect for kids. The lower level is spectacular with new wood broadloom and an extra kitchen. Walk out on the deck and go right to the waterfront. This property has main bedrooms and so much space for extra guests.