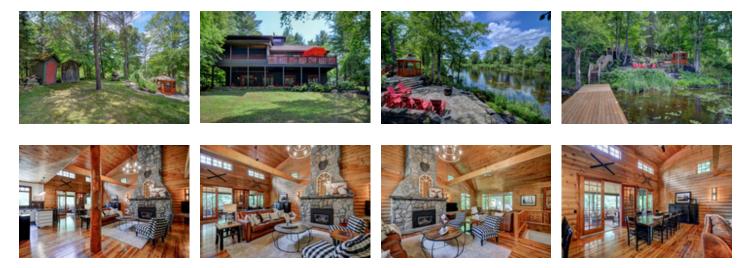

## Description

Wonderful opportunity to be on glorious Fairy Lake. Located minutes to downtown Huntsville this property is ideal. 193 feet of frontage on the river with 2 acres. Enjoy sunsets with North West Exposure. Newly landscaped down to the waterfront with a Gazebo and brand new dock 40x8feet. So much seating you can watch the boats go by into Peninsula lake. This 4000 sqft log home or chalet is gorgeous. The large porch offers you more seating and an area to watch the birds. Hardwood flooring throughout the main floor with a custom built stone gas fireplace - can you see the heart in the stone? Open concept design with a bright kitchen and a walk out onto the spacious Muskoka room and deck. All overlooking the gently sloping property - perfect for kids. The lower level is spectacular with new wood broadloom and an extra kitchen. Walk out on the deck and go right to the waterfront. This property has main bedrooms and so much space for extra guests.