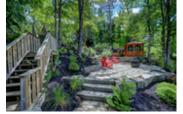

## Description

Wonderful opportunity to be on glorious Fairy Lake. Located minutes to downtown Huntsville this property is ideal. 193 feet of frontage on the river with 2 acres. Enjoy sunsets with North West Exposure. Newly landscaped down to the waterfront with a Gazebo and brand new dock 40x8feet. So much seating you can watch the boats go by into Peninsula lake. This 4000 sqft log home or chalet is gorgeous. The large porch offers you more seating and an area to watch the birds. Hardwood flooring throughout the main floor with a custom built stone gas fireplace - can you see the heart in the stone? Open concept design with a bright kitchen and a walk out onto the spacious Muskoka room and deck. All overlooking the gently sloping property - perfect for kids. The lower level is spectacular with new wood broadloom and an extra kitchen. Walk out on the deck and go right to the waterfront. This property has main bedrooms and so much space for extra guests.