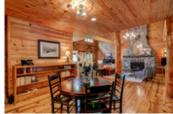

## Description

Wonderful opportunity to be on glorious Fairy Lake. Located minutes to downtown Huntsville this property is ideal. 193 feet of frontage on the river with 2 acres. Enjoy sunsets with North West Exposure. Newly landscaped down to the waterfront with a Gazebo and brand new dock 40x8feet. So much seating you can watch the boats go by into Peninsula lake. This 4000 sqft log home or chalet is gorgeous. The large porch offers you more seating and an area to watch the birds. Hardwood flooring throughout the main floor with a custom built stone gas fireplace - can you see the heart in the stone? Open concept design with a bright kitchen and a walk out onto the spacious Muskoka room and deck. All overlooking the gently sloping property - perfect for kids. The lower level is spectacular with new wood broadloom and an extra kitchen. Walk out on the deck and go right to the waterfront. This property has main bedrooms and so much space for extra guests.