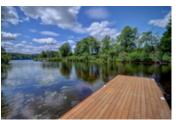

## Description

Wonderful opportunity to be on glorious Fairy Lake. Located minutes to downtown Huntsville this property is ideal. 193 feet of frontage on the river with 2 acres. Enjoy sunsets with North West Exposure. Newly landscaped down to the waterfront with a Gazebo and brand new dock 40x8feet. So much seating you can watch the boats go by into Peninsula lake. This 4000 sqft log home or chalet is gorgeous. The large porch offers you more seating and an area to watch the birds. Hardwood flooring throughout the main floor with a custom built stone gas fireplace - can you see the heart in the stone? Open concept design with a bright kitchen and a walk out onto the spacious Muskoka room and deck. All overlooking the gently sloping property - perfect for kids. The lower level is spectacular with new wood broadloom and an extra kitchen. Walk out on the deck and go right to the waterfront. This property has main bedrooms and so much space for extra guests.