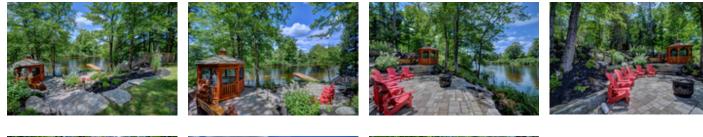

## Description

Wonderful opportunity to be on glorious Fairy Lake. Located minutes to downtown Huntsville this property is ideal. 193 feet of frontage on the river with 2 acres. Enjoy sunsets with North West Exposure. Newly landscaped down to the waterfront with a Gazebo and brand new dock 40x8feet. So much seating you can watch the boats go by into Peninsula lake. This 4000 sqft log home or chalet is gorgeous. The large porch offers you more seating and an area to watch the birds. Hardwood flooring throughout the main floor with a custom built stone gas fireplace - can you see the heart in the stone? Open concept design with a bright kitchen and a walk out onto the spacious Muskoka room and deck. All overlooking the gently sloping property - perfect for kids. The lower level is spectacular with new wood broadloom and an extra kitchen. Walk out on the deck and go right to the waterfront. This property has main bedrooms and so much space for extra guests.