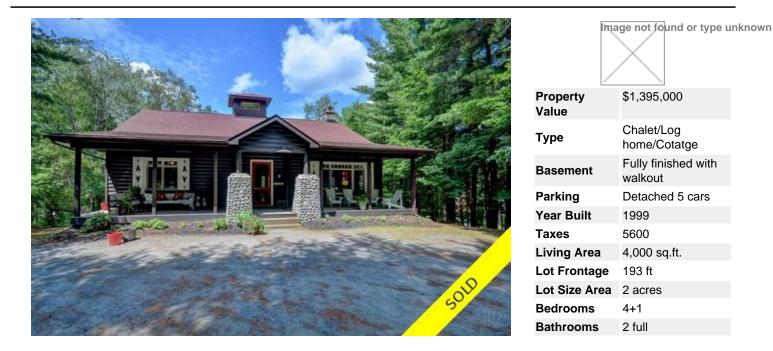

## Description

Wonderful opportunity to be on glorious Fairy Lake. Located minutes to downtown Huntsville this property is ideal. 193 feet of frontage on the river with 2 acres. Enjoy sunsets with North West Exposure. Newly landscaped down to the waterfront with a Gazebo and brand new dock 40x8feet. So much seating you can watch the boats go by into Peninsula lake. This 4000 sqft log home or chalet is gorgeous. The large porch offers you more seating and an area to watch the birds. Hardwood flooring throughout the main floor with a custom built stone gas fireplace - can you see the heart in the stone? Open concept design with a bright kitchen and a walk out onto the spacious Muskoka room and deck. All overlooking the gently sloping property - perfect for kids. The lower level is spectacular with new wood broadloom and an extra kitchen. Walk out on the deck and go right to the waterfront. This property has main bedrooms and so much space for extra guests.