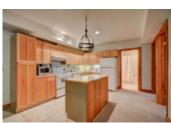

## Description

Wonderful opportunity to be on glorious Fairy Lake. Located minutes to downtown Huntsville this property is ideal. 193 feet of frontage on the river with 2 acres. Enjoy sunsets with North West Exposure. Newly landscaped down to the waterfront with a Gazebo and brand new dock 40x8feet. So much seating you can watch the boats go by into Peninsula lake. This 4000 sqft log home or chalet is gorgeous. The large porch offers you more seating and an area to watch the birds. Hardwood flooring throughout the main floor with a custom built stone gas fireplace - can you see the heart in the stone? Open concept design with a bright kitchen and a walk out onto the spacious Muskoka room and deck. All overlooking the gently sloping property - perfect for kids. The lower level is spectacular with new wood broadloom and an extra kitchen. Walk out on the deck and go right to the waterfront. This property has main bedrooms and so much space for extra guests.