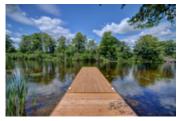

## Description

Wonderful opportunity to be on glorious Fairy Lake. Located minutes to downtown Huntsville this property is ideal. 193 feet of frontage on the river with 2 acres. Enjoy sunsets with North West Exposure. Newly landscaped down to the waterfront with a Gazebo and brand new dock 40x8feet. So much seating you can watch the boats go by into Peninsula lake. This 4000 sqft log home or chalet is gorgeous. The large porch offers you more seating and an area to watch the birds. Hardwood flooring throughout the main floor with a custom built stone gas fireplace - can you see the heart in the stone? Open concept design with a bright kitchen and a walk out onto the spacious Muskoka room and deck. All overlooking the gently sloping property - perfect for kids. The lower level is spectacular with new wood broadloom and an extra kitchen. Walk out on the deck and go right to the waterfront. This property has main bedrooms and so much space for extra guests.