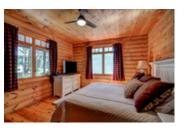

## Description

Wonderful opportunity to be on glorious Fairy Lake. Located minutes to downtown Huntsville this property is ideal. 193 feet of frontage on the river with 2 acres. Enjoy sunsets with North West Exposure. Newly landscaped down to the waterfront with a Gazebo and brand new dock 40x8feet. So much seating you can watch the boats go by into Peninsula lake. This 4000 sqft log home or chalet is gorgeous. The large porch offers you more seating and an area to watch the birds. Hardwood flooring throughout the main floor with a custom built stone gas fireplace - can you see the heart in the stone? Open concept design with a bright kitchen and a walk out onto the spacious Muskoka room and deck. All overlooking the gently sloping property - perfect for kids. The lower level is spectacular with new wood broadloom and an extra kitchen. Walk out on the deck and go right to the waterfront. This property has main bedrooms and so much space for extra guests.