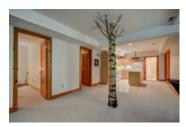

## Description

Wonderful opportunity to be on glorious Fairy Lake. Located minutes to downtown Huntsville this property is ideal. 193 feet of frontage on the river with 2 acres. Enjoy sunsets with North West Exposure. Newly landscaped down to the waterfront with a Gazebo and brand new dock 40x8feet. So much seating you can watch the boats go by into Peninsula lake. This 4000 sqft log home or chalet is gorgeous. The large porch offers you more seating and an area to watch the birds. Hardwood flooring throughout the main floor with a custom built stone gas fireplace - can you see the heart in the stone? Open concept design with a bright kitchen and a walk out onto the spacious Muskoka room and deck. All overlooking the gently sloping property - perfect for kids. The lower level is spectacular with new wood broadloom and an extra kitchen. Walk out on the deck and go right to the waterfront. This property has main bedrooms and so much space for extra guests.