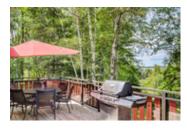

## Description

Wonderful opportunity to be on glorious Fairy Lake. Located minutes to downtown Huntsville this property is ideal. 193 feet of frontage on the river with 2 acres. Enjoy sunsets with North West Exposure. Newly landscaped down to the waterfront with a Gazebo and brand new dock 40x8feet. So much seating you can watch the boats go by into Peninsula lake. This 4000 sqft log home or chalet is gorgeous. The large porch offers you more seating and an area to watch the birds. Hardwood flooring throughout the main floor with a custom built stone gas fireplace - can you see the heart in the stone? Open concept design with a bright kitchen and a walk out onto the spacious Muskoka room and deck. All overlooking the gently sloping property - perfect for kids. The lower level is spectacular with new wood broadloom and an extra kitchen. Walk out on the deck and go right to the waterfront. This property has main bedrooms and so much space for extra guests.