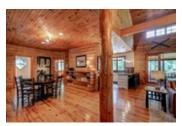

## Description

Wonderful opportunity to be on glorious Fairy Lake. Located minutes to downtown Huntsville this property is ideal. 193 feet of frontage on the river with 2 acres. Enjoy sunsets with North West Exposure. Newly landscaped down to the waterfront with a Gazebo and brand new dock 40x8feet. So much seating you can watch the boats go by into Peninsula lake. This 4000 sqft log home or chalet is gorgeous. The large porch offers you more seating and an area to watch the birds. Hardwood flooring throughout the main floor with a custom built stone gas fireplace - can you see the heart in the stone? Open concept design with a bright kitchen and a walk out onto the spacious Muskoka room and deck. All overlooking the gently sloping property - perfect for kids. The lower level is spectacular with new wood broadloom and an extra kitchen. Walk out on the deck and go right to the waterfront. This property has main bedrooms and so much space for extra guests.