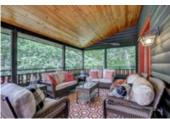

## Description

Wonderful opportunity to be on glorious Fairy Lake. Located minutes to downtown Huntsville this property is ideal. 193 feet of frontage on the river with 2 acres. Enjoy sunsets with North West Exposure. Newly landscaped down to the waterfront with a Gazebo and brand new dock 40x8feet. So much seating you can watch the boats go by into Peninsula lake. This 4000 sqft log home or chalet is gorgeous. The large porch offers you more seating and an area to watch the birds. Hardwood flooring throughout the main floor with a custom built stone gas fireplace - can you see the heart in the stone? Open concept design with a bright kitchen and a walk out onto the spacious Muskoka room and deck. All overlooking the gently sloping property - perfect for kids. The lower level is spectacular with new wood broadloom and an extra kitchen. Walk out on the deck and go right to the waterfront. This property has main bedrooms and so much space for extra guests.