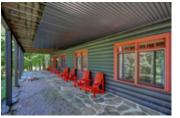

## Description

Wonderful opportunity to be on glorious Fairy Lake. Located minutes to downtown Huntsville this property is ideal. 193 feet of frontage on the river with 2 acres. Enjoy sunsets with North West Exposure. Newly landscaped down to the waterfront with a Gazebo and brand new dock 40x8feet. So much seating you can watch the boats go by into Peninsula lake. This 4000 sqft log home or chalet is gorgeous. The large porch offers you more seating and an area to watch the birds. Hardwood flooring throughout the main floor with a custom built stone gas fireplace - can you see the heart in the stone? Open concept design with a bright kitchen and a walk out onto the spacious Muskoka room and deck. All overlooking the gently sloping property - perfect for kids. The lower level is spectacular with new wood broadloom and an extra kitchen. Walk out on the deck and go right to the waterfront. This property has main bedrooms and so much space for extra guests.