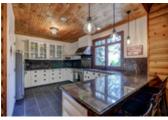

## Description

Wonderful opportunity to be on glorious Fairy Lake. Located minutes to downtown Huntsville this property is ideal. 193 feet of frontage on the river with 2 acres. Enjoy sunsets with North West Exposure. Newly landscaped down to the waterfront with a Gazebo and brand new dock 40x8feet. So much seating you can watch the boats go by into Peninsula lake. This 4000 sqft log home or chalet is gorgeous. The large porch offers you more seating and an area to watch the birds. Hardwood flooring throughout the main floor with a custom built stone gas fireplace - can you see the heart in the stone? Open concept design with a bright kitchen and a walk out onto the spacious Muskoka room and deck. All overlooking the gently sloping property - perfect for kids. The lower level is spectacular with new wood broadloom and an extra kitchen. Walk out on the deck and go right to the waterfront. This property has main bedrooms and so much space for extra guests.