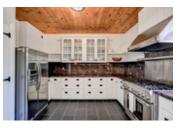

## Description

Wonderful opportunity to be on glorious Fairy Lake. Located minutes to downtown Huntsville this property is ideal. 193 feet of frontage on the river with 2 acres. Enjoy sunsets with North West Exposure. Newly landscaped down to the waterfront with a Gazebo and brand new dock 40x8feet. So much seating you can watch the boats go by into Peninsula lake. This 4000 sqft log home or chalet is gorgeous. The large porch offers you more seating and an area to watch the birds. Hardwood flooring throughout the main floor with a custom built stone gas fireplace - can you see the heart in the stone? Open concept design with a bright kitchen and a walk out onto the spacious Muskoka room and deck. All overlooking the gently sloping property - perfect for kids. The lower level is spectacular with new wood broadloom and an extra kitchen. Walk out on the deck and go right to the waterfront. This property has main bedrooms and so much space for extra guests.