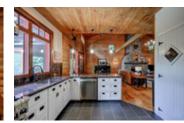

## Description

Wonderful opportunity to be on glorious Fairy Lake. Located minutes to downtown Huntsville this property is ideal. 193 feet of frontage on the river with 2 acres. Enjoy sunsets with North West Exposure. Newly landscaped down to the waterfront with a Gazebo and brand new dock 40x8feet. So much seating you can watch the boats go by into Peninsula lake. This 4000 sqft log home or chalet is gorgeous. The large porch offers you more seating and an area to watch the birds. Hardwood flooring throughout the main floor with a custom built stone gas fireplace - can you see the heart in the stone? Open concept design with a bright kitchen and a walk out onto the spacious Muskoka room and deck. All overlooking the gently sloping property - perfect for kids. The lower level is spectacular with new wood broadloom and an extra kitchen. Walk out on the deck and go right to the waterfront. This property has main bedrooms and so much space for extra guests.