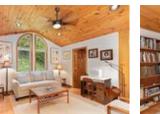

## Description

Beautiful Lake of Bays, the second largest lake in Muskoka.297.2 feet of South East frontage. Sunrises and all day sun until roughly 4pm on the dock after that come on up to the 1800 sqft Viceroy winterized home which is so cozy and inviting.Walk in to the bright floor to ceiling windows in the Living room with a custom built stone wood burning fireplace overlooking lake of bays. The views from this room are captivating.Open concept kitchen with a walkout onto the deck. The Muskoka room with new glassed in windows makes it an ideal 3 season room.Main floor master bedroom and ensuite with walk in closet and walk out deck. Main floor laundry with the option of creating an office or another bedroom. The upper loft is amazing! Views of the lake with storage and a bathroom. The lower level has high ceilings and a gas fireplace with a walkout.Lower level bedroom has a walk out and a built in fireplace; the other bedroom has an electric fireplace and a walkout. Lower level bathroom has a jacuzzi tub. Walk down the landscaped stairs to the lake. Hard packed sand and wide long views await you.Vistas of Raynor Island and so much privacy.11 acres you don't see neighbours! Look out for the Blue Heron and so much wild life.