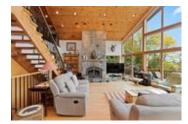

## Description

Beautiful Lake of Bays, the second largest lake in Muskoka.297.2 feet of South East frontage. Sunrises and all day sun until roughly 4pm on the dock after that come on up to the 1800 sqft Viceroy winterized home which is so cozy and inviting.Walk in to the bright floor to ceiling windows in the Living room with a custom built stone wood burning fireplace overlooking lake of bays. The views from this room are captivating.Open concept kitchen with a walkout onto the deck. The Muskoka room with new glassed in windows makes it an ideal 3 season room.Main floor master bedroom and ensuite with walk in closet and walk out deck. Main floor laundry with the option of creating an office or another bedroom. The upper loft is amazing! Views of the lake with storage and a bathroom. The lower level has high ceilings and a gas fireplace with a walkout.Lower level bedroom has a walk out and a built in fireplace; the other bedroom has an electric fireplace and a walkout. Lower level bathroom has a jacuzzi tub. Walk down the landscaped stairs to the lake. Hard packed sand and wide long views await you.Vistas of Raynor Island and so much privacy.11 acres you don't see neighbours! Look out for the Blue Heron and so much wild life.