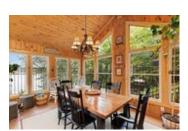

## Description

Beautiful Lake of Bays, the second largest lake in Muskoka.297.2 feet of South East frontage. Sunrises and all day sun until roughly 4pm on the dock after that come on up to the 1800 sqft Viceroy winterized home which is so cozy and inviting.Walk in to the bright floor to ceiling windows in the Living room with a custom built stone wood burning fireplace overlooking lake of bays. The views from this room are captivating.Open concept kitchen with a walkout onto the deck. The Muskoka room with new glassed in windows makes it an ideal 3 season room.Main floor master bedroom and ensuite with walk in closet and walk out deck. Main floor laundry with the option of creating an office or another bedroom. The upper loft is amazing! Views of the lake with storage and a bathroom. The lower level has high ceilings and a gas fireplace with a walkout.Lower level bedroom has a walk out and a built in fireplace; the other bedroom has an electric fireplace and a walkout. Lower level bathroom has a jacuzzi tub. Walk down the landscaped stairs to the lake. Hard packed sand and wide long views await you.Vistas of Raynor Island and so much privacy.11 acres you don't see neighbours! Look out for the Blue Heron and so much wild life.