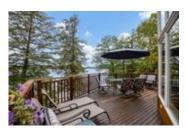

## Description

Beautiful Lake of Bays, the second largest lake in Muskoka.297.2 feet of South East frontage. Sunrises and all day sun until roughly 4pm on the dock after that come on up to the 1800 sqft Viceroy winterized home which is so cozy and inviting.Walk in to the bright floor to ceiling windows in the Living room with a custom built stone wood burning fireplace overlooking lake of bays. The views from this room are captivating.Open concept kitchen with a walkout onto the deck. The Muskoka room with new glassed in windows makes it an ideal 3 season room.Main floor master bedroom and ensuite with walk in closet and walk out deck. Main floor laundry with the option of creating an office or another bedroom. The upper loft is amazing! Views of the lake with storage and a bathroom. The lower level has high ceilings and a gas fireplace with a walkout.Lower level bedroom has a walk out and a built in fireplace; the other bedroom has an electric fireplace and a walkout. Lower level bathroom has a jacuzzi tub. Walk down the landscaped stairs to the lake. Hard packed sand and wide long views await you.Vistas of Raynor Island and so much privacy.11 acres you don't see neighbours! Look out for the Blue Heron and so much wild life.