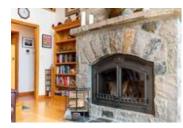

## Description

Beautiful Lake of Bays, the second largest lake in Muskoka.297.2 feet of South East frontage. Sunrises and all day sun until roughly 4pm on the dock after that come on up to the 1800 sqft Viceroy winterized home which is so cozy and inviting.Walk in to the bright floor to ceiling windows in the Living room with a custom built stone wood burning fireplace overlooking lake of bays. The views from this room are captivating.Open concept kitchen with a walkout onto the deck. The Muskoka room with new glassed in windows makes it an ideal 3 season room.Main floor master bedroom and ensuite with walk in closet and walk out deck. Main floor laundry with the option of creating an office or another bedroom. The upper loft is amazing! Views of the lake with storage and a bathroom. The lower level has high ceilings and a gas fireplace with a walkout.Lower level bedroom has a walk out and a built in fireplace; the other bedroom has an electric fireplace and a walkout. Lower level bathroom has a jacuzzi tub. Walk down the landscaped stairs to the lake. Hard packed sand and wide long views await you.Vistas of Raynor Island and so much privacy.11 acres you don't see neighbours! Look out for the Blue Heron and so much wild life.