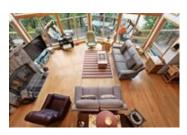

## Description

Beautiful Lake of Bays, the second largest lake in Muskoka.297.2 feet of South East frontage. Sunrises and all day sun until roughly 4pm on the dock after that come on up to the 1800 sqft Viceroy winterized home which is so cozy and inviting.Walk in to the bright floor to ceiling windows in the Living room with a custom built stone wood burning fireplace overlooking lake of bays. The views from this room are captivating.Open concept kitchen with a walkout onto the deck. The Muskoka room with new glassed in windows makes it an ideal 3 season room.Main floor master bedroom and ensuite with walk in closet and walk out deck. Main floor laundry with the option of creating an office or another bedroom. The upper loft is amazing! Views of the lake with storage and a bathroom. The lower level has high ceilings and a gas fireplace with a walkout.Lower level bedroom has a walk out and a built in fireplace; the other bedroom has an electric fireplace and a walkout. Lower level bathroom has a jacuzzi tub. Walk down the landscaped stairs to the lake. Hard packed sand and wide long views await you.Vistas of Raynor Island and so much privacy.11 acres you don't see neighbours! Look out for the Blue Heron and so much wild life.