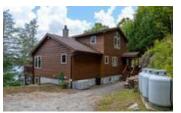

## 1100 SugarBush Road on Lake of Bays, Dwight, ON, P1H 1R0, Canada

|                | $\leq$          |
|----------------|-----------------|
| Property Value | \$1,715,000     |
| Туре           | Winterized home |
| Style          | Chalet          |
| Basement       | Finished        |
| Parking        | Multiple        |
| Taxes          | 7700            |
| Bedrooms       | 4               |
| Bathrooms      | 4 full          |

## Description

Beautiful Lake of Bays, the second largest lake in Muskoka.297.2 feet of South East frontage. Sunrises and all day sun until roughly 4pm on the dock after that come on up to the 1800 sqft Viceroy winterized home which is so cozy and inviting.Walk in to the bright floor to ceiling windows in the Living room with a custom built stone wood burning fireplace overlooking lake of bays. The views from this room are captivating.Open concept kitchen with a walkout onto the deck. The Muskoka room with new glassed in windows makes it an ideal 3 season room.Main floor master bedroom and ensuite with walk in closet and walk out deck. Main floor laundry with the option of creating an office or another bedroom. The upper loft is amazing! Views of the lake with storage and a bathroom. The lower level has high ceilings and a gas fireplace with a walkout.Lower level bedroom has a walk out and a built in fireplace; the other bedroom has an electric fireplace and a walkout. Lower level bathroom has a jacuzzi tub. Walk down the landscaped stairs to the lake. Hard packed sand and wide long views await you.Vistas of Raynor Island and so much privacy.11 acres you don't see neighbours! Look out for the Blue Heron and so much wild life.