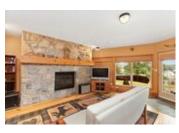

## Description

Beautiful Lake of Bays, the second largest lake in Muskoka.297.2 feet of South East frontage. Sunrises and all day sun until roughly 4pm on the dock after that come on up to the 1800 sqft Viceroy winterized home which is so cozy and inviting.Walk in to the bright floor to ceiling windows in the Living room with a custom built stone wood burning fireplace overlooking lake of bays. The views from this room are captivating.Open concept kitchen with a walkout onto the deck. The Muskoka room with new glassed in windows makes it an ideal 3 season room.Main floor master bedroom and ensuite with walk in closet and walk out deck. Main floor laundry with the option of creating an office or another bedroom. The upper loft is amazing! Views of the lake with storage and a bathroom. The lower level has high ceilings and a gas fireplace with a walkout.Lower level bedroom has a walk out and a built in fireplace; the other bedroom has an electric fireplace and a walkout. Lower level bathroom has a jacuzzi tub. Walk down the landscaped stairs to the lake. Hard packed sand and wide long views await you.Vistas of Raynor Island and so much privacy.11 acres you don't see neighbours! Look out for the Blue Heron and so much wild life.