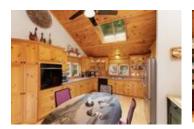

## Description

Beautiful Lake of Bays, the second largest lake in Muskoka.297.2 feet of South East frontage. Sunrises and all day sun until roughly 4pm on the dock after that come on up to the 1800 sqft Viceroy winterized home which is so cozy and inviting.Walk in to the bright floor to ceiling windows in the Living room with a custom built stone wood burning fireplace overlooking lake of bays. The views from this room are captivating.Open concept kitchen with a walkout onto the deck. The Muskoka room with new glassed in windows makes it an ideal 3 season room.Main floor master bedroom and ensuite with walk in closet and walk out deck. Main floor laundry with the option of creating an office or another bedroom. The upper loft is amazing! Views of the lake with storage and a bathroom. The lower level has high ceilings and a gas fireplace with a walkout.Lower level bedroom has a walk out and a built in fireplace; the other bedroom has an electric fireplace and a walkout. Lower level bathroom has a jacuzzi tub. Walk down the landscaped stairs to the lake. Hard packed sand and wide long views await you.Vistas of Raynor Island and so much privacy.11 acres you don't see neighbours! Look out for the Blue Heron and so much wild life.