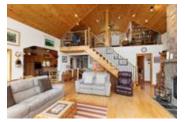

## Description

Beautiful Lake of Bays, the second largest lake in Muskoka.297.2 feet of South East frontage. Sunrises and all day sun until roughly 4pm on the dock after that come on up to the 1800 sqft Viceroy winterized home which is so cozy and inviting.Walk in to the bright floor to ceiling windows in the Living room with a custom built stone wood burning fireplace overlooking lake of bays. The views from this room are captivating.Open concept kitchen with a walkout onto the deck. The Muskoka room with new glassed in windows makes it an ideal 3 season room.Main floor master bedroom and ensuite with walk in closet and walk out deck. Main floor laundry with the option of creating an office or another bedroom. The upper loft is amazing! Views of the lake with storage and a bathroom. The lower level has high ceilings and a gas fireplace with a walkout.Lower level bedroom has a walk out and a built in fireplace; the other bedroom has an electric fireplace and a walkout. Lower level bathroom has a jacuzzi tub. Walk down the landscaped stairs to the lake. Hard packed sand and wide long views await you.Vistas of Raynor Island and so much privacy.11 acres you don't see neighbours! Look out for the Blue Heron and so much wild life.