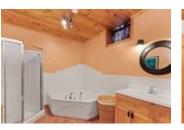

## Description

Beautiful Lake of Bays, the second largest lake in Muskoka.297.2 feet of South East frontage. Sunrises and all day sun until roughly 4pm on the dock after that come on up to the 1800 sqft Viceroy winterized home which is so cozy and inviting.Walk in to the bright floor to ceiling windows in the Living room with a custom built stone wood burning fireplace overlooking lake of bays. The views from this room are captivating.Open concept kitchen with a walkout onto the deck. The Muskoka room with new glassed in windows makes it an ideal 3 season room.Main floor master bedroom and ensuite with walk in closet and walk out deck. Main floor laundry with the option of creating an office or another bedroom. The upper loft is amazing! Views of the lake with storage and a bathroom. The lower level has high ceilings and a gas fireplace with a walkout.Lower level bedroom has a walk out and a built in fireplace; the other bedroom has an electric fireplace and a walkout. Lower level bathroom has a jacuzzi tub. Walk down the landscaped stairs to the lake. Hard packed sand and wide long views await you.Vistas of Raynor Island and so much privacy.11 acres you don't see neighbours! Look out for the Blue Heron and so much wild life.