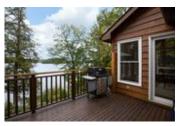

## Description

Beautiful Lake of Bays, the second largest lake in Muskoka.297.2 feet of South East frontage. Sunrises and all day sun until roughly 4pm on the dock after that come on up to the 1800 sqft Viceroy winterized home which is so cozy and inviting.Walk in to the bright floor to ceiling windows in the Living room with a custom built stone wood burning fireplace overlooking lake of bays. The views from this room are captivating.Open concept kitchen with a walkout onto the deck. The Muskoka room with new glassed in windows makes it an ideal 3 season room.Main floor master bedroom and ensuite with walk in closet and walk out deck. Main floor laundry with the option of creating an office or another bedroom. The upper loft is amazing! Views of the lake with storage and a bathroom. The lower level has high ceilings and a gas fireplace with a walkout.Lower level bedroom has a walk out and a built in fireplace; the other bedroom has an electric fireplace and a walkout. Lower level bathroom has a jacuzzi tub. Walk down the landscaped stairs to the lake. Hard packed sand and wide long views await you.Vistas of Raynor Island and so much privacy.11 acres you don't see neighbours! Look out for the Blue Heron and so much wild life.