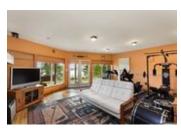

## Description

Beautiful Lake of Bays, the second largest lake in Muskoka.297.2 feet of South East frontage. Sunrises and all day sun until roughly 4pm on the dock after that come on up to the 1800 sqft Viceroy winterized home which is so cozy and inviting.Walk in to the bright floor to ceiling windows in the Living room with a custom built stone wood burning fireplace overlooking lake of bays. The views from this room are captivating.Open concept kitchen with a walkout onto the deck. The Muskoka room with new glassed in windows makes it an ideal 3 season room.Main floor master bedroom and ensuite with walk in closet and walk out deck. Main floor laundry with the option of creating an office or another bedroom. The upper loft is amazing! Views of the lake with storage and a bathroom. The lower level has high ceilings and a gas fireplace with a walkout.Lower level bedroom has a walk out and a built in fireplace; the other bedroom has an electric fireplace and a walkout. Lower level bathroom has a jacuzzi tub. Walk down the landscaped stairs to the lake. Hard packed sand and wide long views await you.Vistas of Raynor Island and so much privacy.11 acres you don't see neighbours! Look out for the Blue Heron and so much wild life.