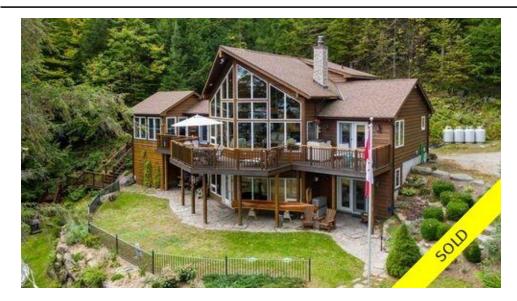

## 1100 SugarBush Road on Lake of Bays, Dwight, ON, P1H 1R0, Canada

|                | $\leq$          |
|----------------|-----------------|
| Property Value | \$1,715,000     |
| Туре           | Winterized home |
| Style          | Chalet          |
| Basement       | Finished        |
| Parking        | Multiple        |
| Taxes          | 7700            |
| Bedrooms       | 4               |
| Bathrooms      | 4 full          |

## Description

Beautiful Lake of Bays, the second largest lake in Muskoka.297.2 feet of South East frontage. Sunrises and all day sun until roughly 4pm on the dock after that come on up to the 1800 sqft Viceroy winterized home which is so cozy and inviting.Walk in to the bright floor to ceiling windows in the Living room with a custom built stone wood burning fireplace overlooking lake of bays. The views from this room are captivating.Open concept kitchen with a walkout onto the deck. The Muskoka room with new glassed in windows makes it an ideal 3 season room.Main floor master bedroom and ensuite with walk in closet and walk out deck. Main floor laundry with the option of creating an office or another bedroom. The upper loft is amazing! Views of the lake with storage and a bathroom. The lower level has high ceilings and a gas fireplace with a walkout.Lower level bedroom has a walk out and a built in fireplace; the other bedroom has an electric fireplace and a walkout. Lower level bathroom has a jacuzzi tub. Walk down the landscaped stairs to the lake. Hard packed sand and wide long views await you.Vistas of Raynor Island and so much privacy.11 acres you don't see neighbours! Look out for the Blue Heron and so much wild life.