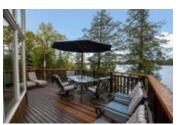

## Description

Beautiful Lake of Bays, the second largest lake in Muskoka.297.2 feet of South East frontage. Sunrises and all day sun until roughly 4pm on the dock after that come on up to the 1800 sqft Viceroy winterized home which is so cozy and inviting.Walk in to the bright floor to ceiling windows in the Living room with a custom built stone wood burning fireplace overlooking lake of bays. The views from this room are captivating.Open concept kitchen with a walkout onto the deck. The Muskoka room with new glassed in windows makes it an ideal 3 season room.Main floor master bedroom and ensuite with walk in closet and walk out deck. Main floor laundry with the option of creating an office or another bedroom. The upper loft is amazing! Views of the lake with storage and a bathroom. The lower level has high ceilings and a gas fireplace with a walkout.Lower level bedroom has a walk out and a built in fireplace; the other bedroom has an electric fireplace and a walkout. Lower level bathroom has a jacuzzi tub. Walk down the landscaped stairs to the lake. Hard packed sand and wide long views await you.Vistas of Raynor Island and so much privacy.11 acres you don't see neighbours! Look out for the Blue Heron and so much wild life.