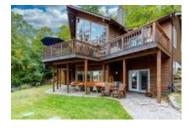

## Description

Beautiful Lake of Bays, the second largest lake in Muskoka.297.2 feet of South East frontage. Sunrises and all day sun until roughly 4pm on the dock after that come on up to the 1800 sqft Viceroy winterized home which is so cozy and inviting.Walk in to the bright floor to ceiling windows in the Living room with a custom built stone wood burning fireplace overlooking lake of bays. The views from this room are captivating.Open concept kitchen with a walkout onto the deck. The Muskoka room with new glassed in windows makes it an ideal 3 season room.Main floor master bedroom and ensuite with walk in closet and walk out deck. Main floor laundry with the option of creating an office or another bedroom. The upper loft is amazing! Views of the lake with storage and a bathroom. The lower level has high ceilings and a gas fireplace with a walkout.Lower level bedroom has a walk out and a built in fireplace; the other bedroom has an electric fireplace and a walkout. Lower level bathroom has a jacuzzi tub. Walk down the landscaped stairs to the lake. Hard packed sand and wide long views await you.Vistas of Raynor Island and so much privacy.11 acres you don't see neighbours! Look out for the Blue Heron and so much wild life.