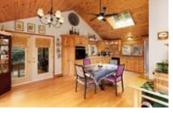

## Description

Beautiful Lake of Bays, the second largest lake in Muskoka.297.2 feet of South East frontage. Sunrises and all day sun until roughly 4pm on the dock after that come on up to the 1800 sqft Viceroy winterized home which is so cozy and inviting.Walk in to the bright floor to ceiling windows in the Living room with a custom built stone wood burning fireplace overlooking lake of bays. The views from this room are captivating.Open concept kitchen with a walkout onto the deck. The Muskoka room with new glassed in windows makes it an ideal 3 season room.Main floor master bedroom and ensuite with walk in closet and walk out deck. Main floor laundry with the option of creating an office or another bedroom. The upper loft is amazing! Views of the lake with storage and a bathroom. The lower level has high ceilings and a gas fireplace with a walkout.Lower level bedroom has a walk out and a built in fireplace; the other bedroom has an electric fireplace and a walkout. Lower level bathroom has a jacuzzi tub. Walk down the landscaped stairs to the lake. Hard packed sand and wide long views await you.Vistas of Raynor Island and so much privacy.11 acres you don't see neighbours! Look out for the Blue Heron and so much wild life.