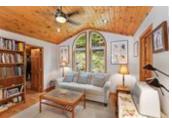

## Description

Beautiful Lake of Bays, the second largest lake in Muskoka.297.2 feet of South East frontage. Sunrises and all day sun until roughly 4pm on the dock after that come on up to the 1800 sqft Viceroy winterized home which is so cozy and inviting.Walk in to the bright floor to ceiling windows in the Living room with a custom built stone wood burning fireplace overlooking lake of bays. The views from this room are captivating.Open concept kitchen with a walkout onto the deck. The Muskoka room with new glassed in windows makes it an ideal 3 season room.Main floor master bedroom and ensuite with walk in closet and walk out deck. Main floor laundry with the option of creating an office or another bedroom. The upper loft is amazing! Views of the lake with storage and a bathroom. The lower level has high ceilings and a gas fireplace with a walkout.Lower level bedroom has a walk out and a built in fireplace; the other bedroom has an electric fireplace and a walkout. Lower level bathroom has a jacuzzi tub. Walk down the landscaped stairs to the lake. Hard packed sand and wide long views await you.Vistas of Raynor Island and so much privacy.11 acres you don't see neighbours! Look out for the Blue Heron and so much wild life.