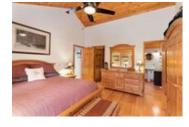

## Description

Beautiful Lake of Bays, the second largest lake in Muskoka.297.2 feet of South East frontage. Sunrises and all day sun until roughly 4pm on the dock after that come on up to the 1800 sqft Viceroy winterized home which is so cozy and inviting.Walk in to the bright floor to ceiling windows in the Living room with a custom built stone wood burning fireplace overlooking lake of bays. The views from this room are captivating.Open concept kitchen with a walkout onto the deck. The Muskoka room with new glassed in windows makes it an ideal 3 season room.Main floor master bedroom and ensuite with walk in closet and walk out deck. Main floor laundry with the option of creating an office or another bedroom. The upper loft is amazing! Views of the lake with storage and a bathroom. The lower level has high ceilings and a gas fireplace with a walkout.Lower level bedroom has a walk out and a built in fireplace; the other bedroom has an electric fireplace and a walkout. Lower level bathroom has a jacuzzi tub. Walk down the landscaped stairs to the lake. Hard packed sand and wide long views await you.Vistas of Raynor Island and so much privacy.11 acres you don't see neighbours! Look out for the Blue Heron and so much wild life.