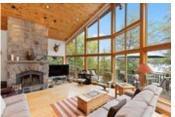

## Description

Beautiful Lake of Bays, the second largest lake in Muskoka.297.2 feet of South East frontage. Sunrises and all day sun until roughly 4pm on the dock after that come on up to the 1800 sqft Viceroy winterized home which is so cozy and inviting.Walk in to the bright floor to ceiling windows in the Living room with a custom built stone wood burning fireplace overlooking lake of bays. The views from this room are captivating.Open concept kitchen with a walkout onto the deck. The Muskoka room with new glassed in windows makes it an ideal 3 season room.Main floor master bedroom and ensuite with walk in closet and walk out deck. Main floor laundry with the option of creating an office or another bedroom. The upper loft is amazing! Views of the lake with storage and a bathroom. The lower level has high ceilings and a gas fireplace with a walkout.Lower level bedroom has a walk out and a built in fireplace; the other bedroom has an electric fireplace and a walkout. Lower level bathroom has a jacuzzi tub. Walk down the landscaped stairs to the lake. Hard packed sand and wide long views await you.Vistas of Raynor Island and so much privacy.11 acres you don't see neighbours! Look out for the Blue Heron and so much wild life.