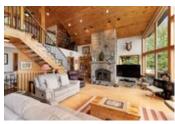

## Description

Beautiful Lake of Bays, the second largest lake in Muskoka.297.2 feet of South East frontage. Sunrises and all day sun until roughly 4pm on the dock after that come on up to the 1800 sqft Viceroy winterized home which is so cozy and inviting.Walk in to the bright floor to ceiling windows in the Living room with a custom built stone wood burning fireplace overlooking lake of bays. The views from this room are captivating.Open concept kitchen with a walkout onto the deck. The Muskoka room with new glassed in windows makes it an ideal 3 season room.Main floor master bedroom and ensuite with walk in closet and walk out deck. Main floor laundry with the option of creating an office or another bedroom. The upper loft is amazing! Views of the lake with storage and a bathroom. The lower level has high ceilings and a gas fireplace with a walkout.Lower level bedroom has a walk out and a built in fireplace; the other bedroom has an electric fireplace and a walkout. Lower level bathroom has a jacuzzi tub. Walk down the landscaped stairs to the lake. Hard packed sand and wide long views await you.Vistas of Raynor Island and so much privacy.11 acres you don't see neighbours! Look out for the Blue Heron and so much wild life.