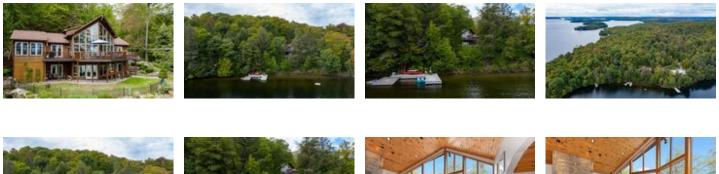

## Description

Beautiful Lake of Bays, the second largest lake in Muskoka.297.2 feet of South East frontage. Sunrises and all day sun until roughly 4pm on the dock after that come on up to the 1800 sqft Viceroy winterized home which is so cozy and inviting.Walk in to the bright floor to ceiling windows in the Living room with a custom built stone wood burning fireplace overlooking lake of bays. The views from this room are captivating.Open concept kitchen with a walkout onto the deck. The Muskoka room with new glassed in windows makes it an ideal 3 season room.Main floor master bedroom and ensuite with walk in closet and walk out deck. Main floor laundry with the option of creating an office or another bedroom. The upper loft is amazing! Views of the lake with storage and a bathroom. The lower level has high ceilings and a gas fireplace with a walkout.Lower level bedroom has a walk out and a built in fireplace; the other bedroom has an electric fireplace and a walkout. Lower level bathroom has a jacuzzi tub. Walk down the landscaped stairs to the lake. Hard packed sand and wide long views await you.Vistas of Raynor Island and so much privacy.11 acres you don't see neighbours! Look out for the Blue Heron and so much wild life.