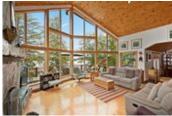

## Description

Beautiful Lake of Bays, the second largest lake in Muskoka.297.2 feet of South East frontage. Sunrises and all day sun until roughly 4pm on the dock after that come on up to the 1800 sqft Viceroy winterized home which is so cozy and inviting.Walk in to the bright floor to ceiling windows in the Living room with a custom built stone wood burning fireplace overlooking lake of bays. The views from this room are captivating.Open concept kitchen with a walkout onto the deck. The Muskoka room with new glassed in windows makes it an ideal 3 season room.Main floor master bedroom and ensuite with walk in closet and walk out deck. Main floor laundry with the option of creating an office or another bedroom. The upper loft is amazing! Views of the lake with storage and a bathroom. The lower level has high ceilings and a gas fireplace with a walkout.Lower level bedroom has a walk out and a built in fireplace; the other bedroom has an electric fireplace and a walkout. Lower level bathroom has a jacuzzi tub. Walk down the landscaped stairs to the lake. Hard packed sand and wide long views await you.Vistas of Raynor Island and so much privacy.11 acres you don't see neighbours! Look out for the Blue Heron and so much wild life.