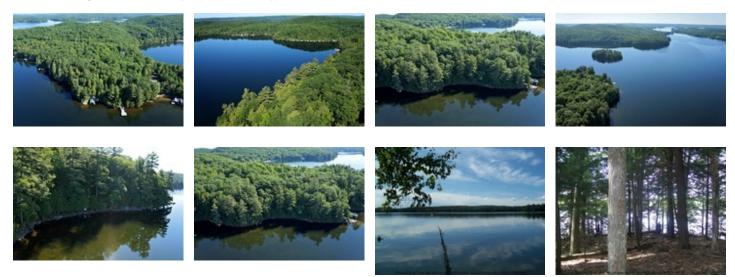

## Description

You could have your dream cottage built on spectacular Deepwater this summer!

A Level lot with long wide views of the Lake of Bays. This magnificent property is filled with mature Hemlock trees and slopes gently towards the water's edge, where smooth rocks dot the firm sandy bottom. The lot was severed in 2010 and has been in the same family for over 40 years and has only had 4 owners.

We have already done some homework with the Township so please inquire about building a cottage a boathouse and dock. Straight line frontage is 265 ft but shoreline frontage is 334.97 ft. Survey is online. Letters/approval available for boathouse and dock development from the township. View the Drone video.