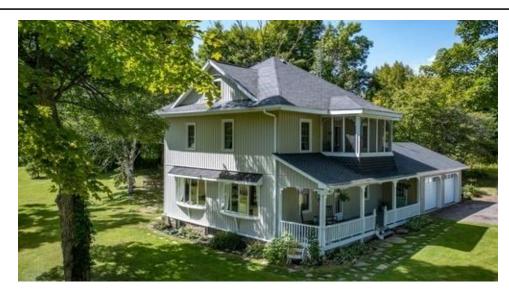

## 2372 Hwy 60, Huntsville, Huntsville, Ontario, A1A 1A1, Canada

MLS®# 40158163

Property Value \$899,000 House **Type** Full (Unfinished) **Basement Parking** Attached Garage

Lot Frontage 394 ft

**Bedrooms** 4

## **Description**

Maple Hurst Farms is everything you could possibly imagine. This 9.9 acre parcel of land was once a thriving farm rich with history. As you drive down the driveway you are instantly captivated at how tranquil everything becomes. The home is something out of a novel with porches, beautiful detail on the doors and large windows with views of Peninsula lake. The home has been updated and it stands the test of time. Large living room with views of the meadow. Updated kitchen with views of the forrest; built in appliances, high ceilings, propane stove and plenty of room for people to gather. Walk into the office which is home to a dog grooming shop. Equipped with bathroom and walk out separate entrance. The den or sitting room is a perfect area for reading a good book or relaxing. The second floor has 4 bedrooms; bathroom and a walk out balcony where you can sit and watch the world go by and the sunsets behind the barn. The 3rd floor is an unfinished attic - finish this space off and let your creativity flow! The land is spectacular, open level space with a large barn; storage building, an old workshop and a chicken coop. Maple Hurst Farm is just waiting for you. (id:2469)