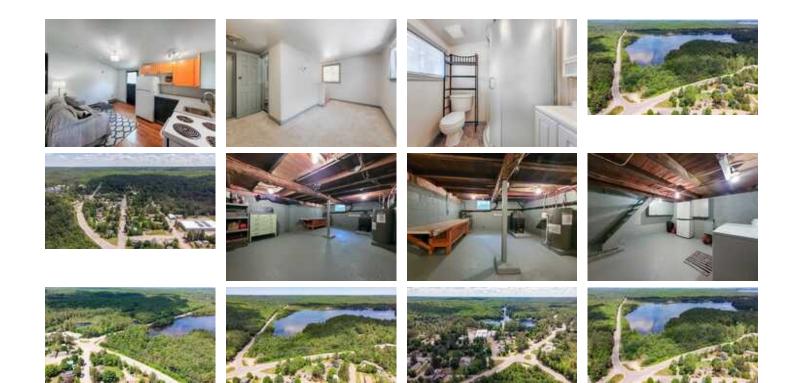

## Description

This property is an amazing opportunity. It truly has it all. This three bedroom home has been updated throughout with fresh paint, newer electrical; 70% newer windows, newer soffit and fascia, newer plumbing and propane stove. Roof was replaced in 2018. The interior is meticulous and has such charm with it's easy floor plan. Not only is this a cozy home but you have an accessory apartment attached which is a legal duplex. With an eat-in kitchen a bedroom + bathroom on the second floor. There is so little to rent in our area this is a great investment. The property is zoned commercial too so you could have a business and work from home or perhaps a bed and breakfast you are not limited with this property. The level double corner lot is a great size for you and your family. With updated decorative fencing you have more privacy. Located in the quaint town of Baysville you can walk to all of the shops and restaurants. Not to mention the boat launch to the second largest lake in Muskoka - Lake of Bays is a hop & skip away from your front doors. The highway is ideal for anyone that is commuting back and forth to work. There are so many options in this residential/commercial zoned property with a legal secondary suite. The perfect day; waking up and walking to the local coffee shop take your coffee to the park and enjoy!