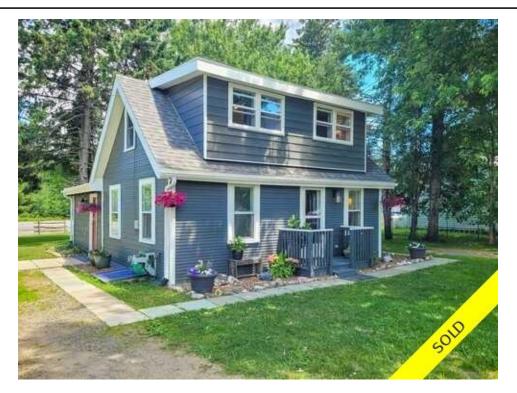

## 1 Bridge Street, Baysville, Baysville, ON, Canada

| Image not found or type unknown |           |
|---------------------------------|-----------|
| Property Value                  | \$449,999 |
| Туре                            | House     |
| Bedrooms                        | 4         |
| Bathrooms                       | 2 full    |

## Description

This property is an amazing opportunity. It truly has it all. This three bedroom home has been updated throughout with fresh paint, newer electrical; 70% newer windows, newer soffit and fascia, newer plumbing and propane stove. Roof was replaced in 2018. The interior is meticulous and has such charm with it's easy floor plan. Not only is this a cozy home but you have an accessory apartment attached which is a legal duplex. With an eat-in kitchen a bedroom + bathroom on the second floor. There is so little to rent in our area this is a great investment. The property is zoned commercial too so you could have a business and work from home or perhaps a bed and breakfast you are not limited with this property. The level double corner lot is a great size for you and your family. With updated decorative fencing you have more privacy. Located in the quaint town of Baysville you can walk to all of the shops and restaurants. Not to mention the boat launch to the second largest lake in Muskoka - Lake of Bays is a hop & skip away from your front doors. The highway is ideal for anyone that is commuting back and forth to work. There are so many options in this residential/commercial zoned property with a legal secondary suite. The perfect day; waking up and walking to the local coffee shop take your coffee to the park and enjoy!